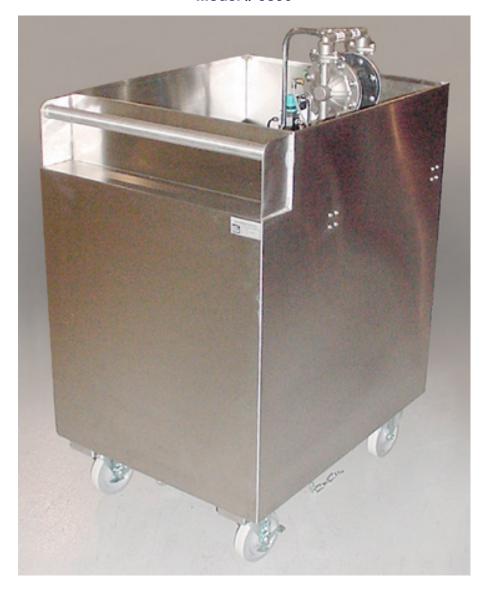

## **SOLVENT WASTE CART**

Model # 9896

The Solvent Waste Cart is constructed of 304 stainless steel and utilizes a groundable ARO diaphram pump to transfer solvent waste to and from an onboard waste reservoir. It is manually operated with female pipe thread (fpt) connections. It has a footprint of 30" x 24" x 40H" and includes 2 rigid casters and 2 swivel casters with foot brakes. All casters are 5" and nonmar type.