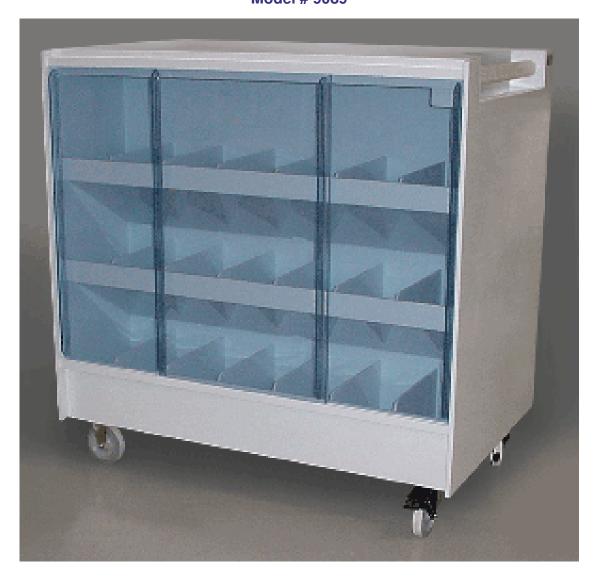

## ACID BOTTLE CART

The Acid Bottle Cart is constructed of 1/2" white polypropylene with 1/4" clear PVC sliding bypass doors on either side for ease of access. Each bottle holder is slanted downward and has an open drain to center of the cart for spill containment. A plugged drain port is located at the bottom of the cart. This cart can hold 42, 1-gallon bottles and has a footprint of 48" x 31" x 49H" and includes 2 rigid casters and 2 swivel casters with foot brakes. All casters are 5" and nonmar type.