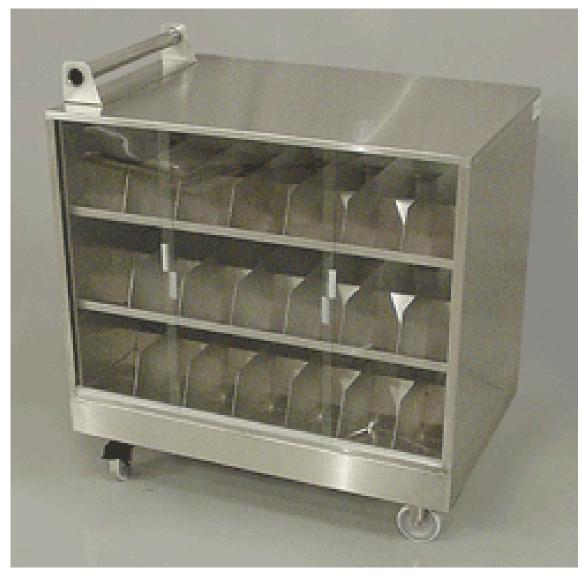

## **SOLVENT BOTTLE CART**

Model # 9057

The Solvent Bottle Cart is constructed of 1/2" white polypropylene with 1/4" clear PVC sliding bypass doors on either side for ease of access. Each bottle holder is slanted downward and has an open drain to center of the cart for spill containment. A plugged drain port is located at the bottom of the cart. This cart can hold 42, 1-gallon bottles and has a footprint of 48" x 31" x 50H" and includes 2 rigid casters and 2 swivel casters with foot brakes. All casters are 5" and nonmar type.