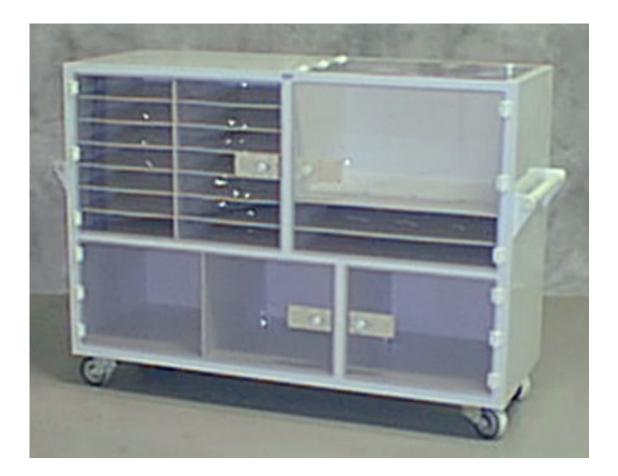

The WIP Cart is constructed of 1/2" white polypropylene and is designed to transport various sizes of product. Hinged, latched doors are made from 1/4" clear PVC doors and this unit has a footprint of 84" x 31" x 63H". Shelving can be designed as removable or fixed. 2 rigid casters and 2 swivel casters with foot brakes are provided. All casters are shock absorbing, 5" and nonmar type.