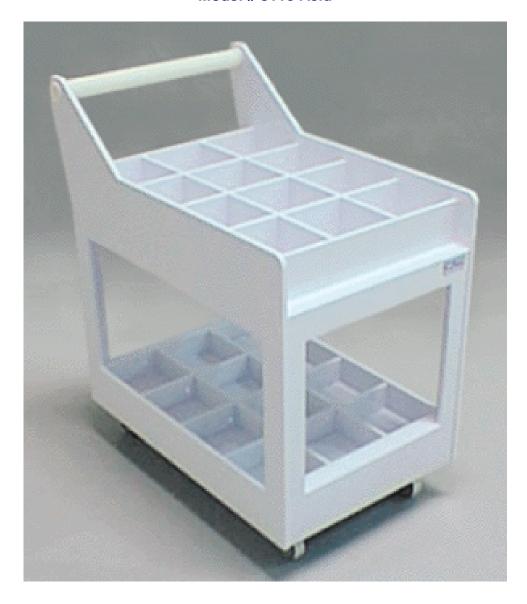

## **ACID BOTTLE CART**

Model # 8116 Acid

The Acid Bottle Cart is constructed of 1/2" white polypropylene and can hold 24, 1-gallon bottles separated by removable dividers. It has a footprint of 38.5" x 23" x 45H" and includes 2 rigid casters and 2 swivel casters with foot brakes. All casters are 5" and nonmar type.