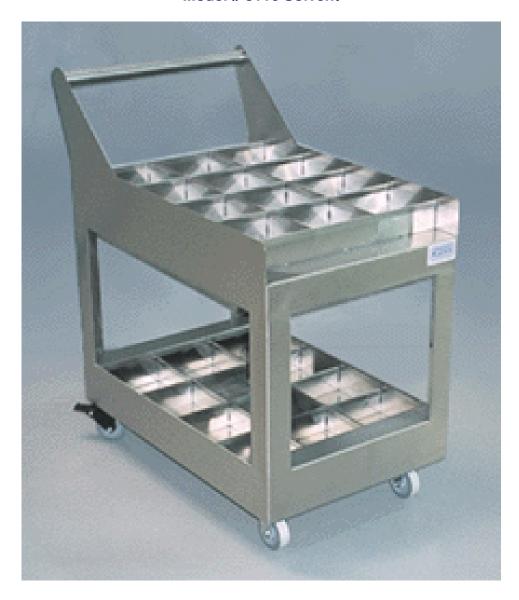

## **SOLVENT BOTTLE CART**

Model #8116 Solvent

The Solvent Bottle Cart is constructed of 304 stainless steel and can hold 24, 1-gallon bottles separated by removable dividers. It has a footprint of 38.5" x 23" x 45H" and includes 2 rigid casters and 2 swivel casters with foot brakes. All casters are 5" and nonmar type.