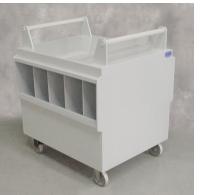

#### Gallon Bottle Carrier #0813

- 10 bottle capacity
- Bottle compartments slant to center to allow inverted empties to drain into an enclosed sump for draining later
- Sliding bypass doors to contain fumes during transport.
- Dual handles for ease of maneuverability