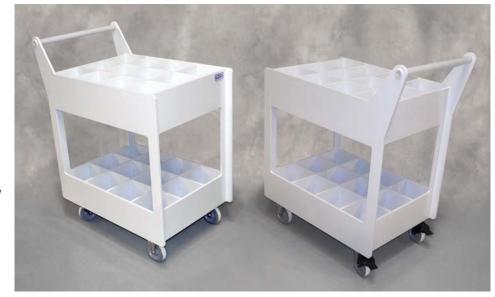

### Compact Acid Bottle Cart #0841

- Holds 9 one-gallon bottles
- Lower sump spill containment

All carts are available in stainless steel or CPVC materials for solvent transport