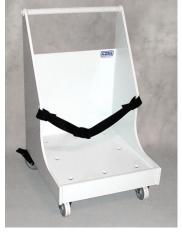

### Bulk Canister Cart #0541

- Can be configured for multiple canister sizes
- Plastic construction choices to suit your chemistry
- Restraint device with quick release seatbelt latch
- Swivel and fixed casters with locking feature
- Removable deck with lower spill containment