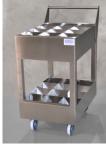

### Compact Acid Bottle Cart #0841

- Holds 9 one-gallon bottles
- Lower sump spill containment

All carts are available in stainless steel or CPVC materials for solvent transport