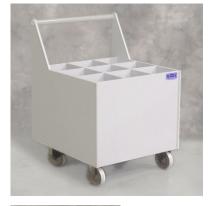

- Vertical Bottle Carrier #8116
- · Easy to maneuver
- Holds up to 24 one-gallon bottles
- White polypropylene construction
- Swivel and fixed casters with locking feature
- Foot-operated brake is available
- Removable & reconfigurable partitions to accommodate various bottle sizes.