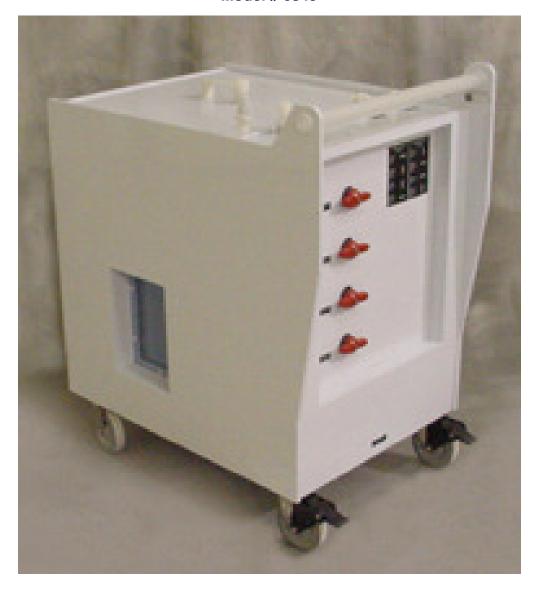

## CHEMICAL WASTE CART

Model # 0849

The Chemical Waste Cart is constructed of 1/2" white polypropylene and utilizes an air operated pump to transfer chemical waste to and from an onboard waste reservoir. It is manually operated with guick disconnect inlet and outlet connectors. It has a footprint of 34.5" x 24.5" x 41.5H" and includes 2 rigid casters and 2 swivel casters with foot brakes. All casters are 5" and nonmar type.