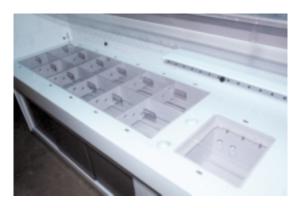

## WAX DISMOUNTING STATIONS

This stainless steel Wax dismounting station is designed for solvent applications. This model features a built-in heated drying chamber with HEPA filtration, and filtered, recirculated solvent dispenser.