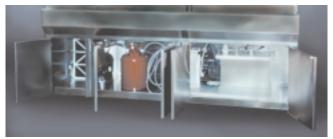

## WAX DISMOUNTING STATIONS

This stainless steel Wax dismounting station is designed for solvent applications. This model features a built-in heated drying chamber with HEPA filtration, and filtered, recirculated solvent dispenser.