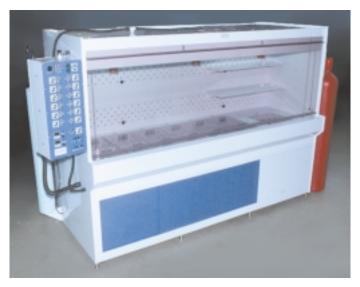

Polypropylene Wax dismounting stations are available in several configurations. Operator areas are exhausted and enclosed, with fire suppression systems and secondary solution containment.