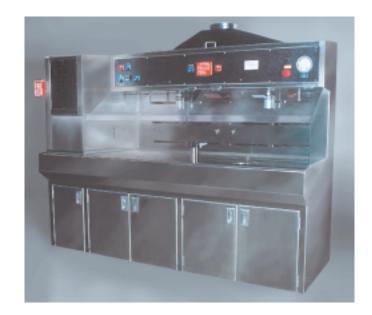

## WAX DISMOUNTING STATIONS

This stainless steel Wax dismounting station is designed for solvent applications. This model features a built-in heated drying chamber with HEPA filtration, and filtered, recirculated solvent dispenser.