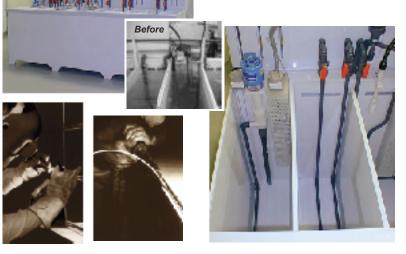

# We Also Offer Services for Wet Benches & Clean Room Equipment:

- Redesign existing stations
- Utilize surplus equipment
- Laminar flow hoods for existing workstations
- Strip down and update old bench shells
- High purity plumbing modifications
- Heated baths/Ultrasonics
- Remote chemical delivery
- Rinse stations
- Fire suppression systems
- Front & side shields
- Modernize controls
- Safety retrofits
- Programming modifications
- New worksurfaces
- New process control