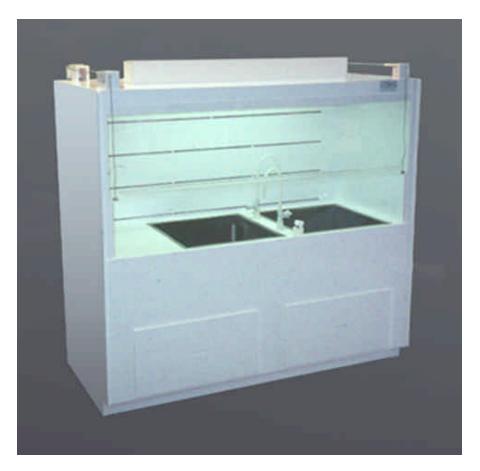

## PROCESS SINK with EXHAUST

Model #5825

## **Process Sink features:**

Polypropylene construction
Rear exhaust slots and top (or rear) exhaust connection
Counterweighted vertical sash
Lower storage area
Many workdeck sizes and configurations are available