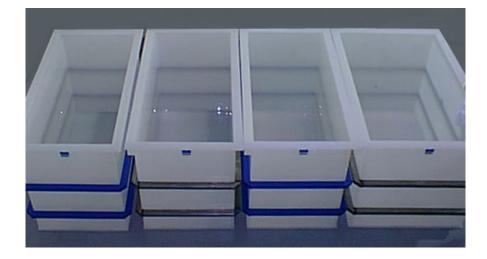

## LARGE PROCESS TANKS

Plating, Anodizing and Rinse Tanks are constructed from White or Natural Polypropylene. Girth rings are epoxy-coated mild steel, welded stainless steel, or welded mild steel encapsulated in polypropylene.

\*A wide variety of sizes and liquid capacities are available

© 2008 Leatherwood Plastics All specifications are subject to change without notice.

DESIGN, PLASTIC FABRICATION AND PROCESS EQUIPMENT FOR THE SEMICONDUCTOR, PRINTED CIRCUIT BOARD AND PLATING INDUSTRIES