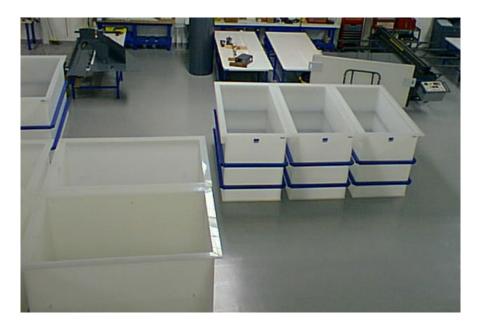

## LARGE PROCESS TANKS

Plating, Anodizing and Rinse Tanks are constructed from White or Natural Polypropylene. Girth rings are epoxy-coated mild steel, welded stainless steel, or welded mild steel encapsulated in polypropylene.

\*A wide variety of sizes and liquid capacities are available

© 2008 Leatherwood Plastics All specifications are subject to change without notice.

DESIGN, PLASTIC FABRICATION AND PROCESS EQUIPMENT FOR THE SEMICONDUCTOR, PRINTED CIRCUIT BOARD AND PLATING INDUSTRIES