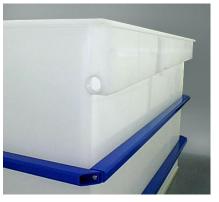

## LARGE PROCESS TANKS

Plating, Anodizing and Rinse Tanks are constructed from White or Natural Polypropylene. Girth rings are epoxy-coated mild steel, welded stainless steel, or welded mild steel encapsulated in polypropylene.