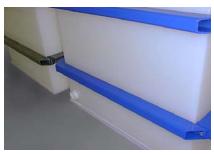

## LARGE PROCESS TANKS

Plating, Anodizing and Rinse Tanks are constructed from White or Natural Polypropylene. Girth rings are epoxy-coated mild steel, welded stainless steel, or welded mild steel encapsulated in polypropylene.