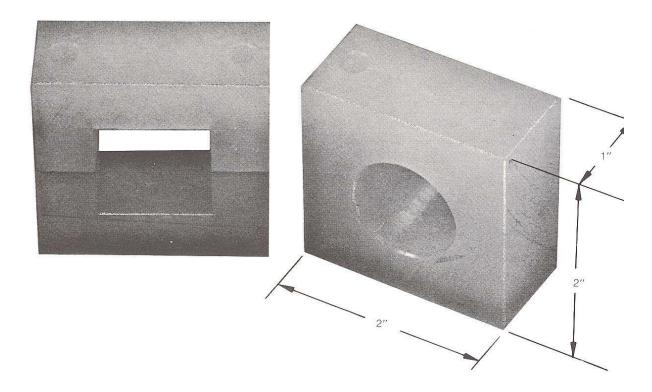

## **INSULATING BLOCKS (Polypropylene)**

Used for mounting anode and cathode rods, these blocks feature:

- Corrosion-resistant polypropylene construction
- Drilled completely through for ease of installation
- Standard size blocks are available for round, square or rectangular rods up to 1"
- Other block sizes available upon request. Specify rod size.
- Stainless steel mounting hardware is included.