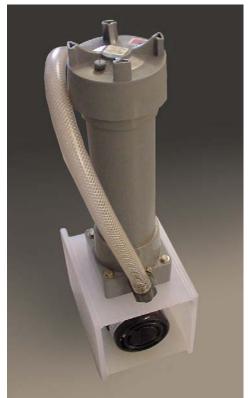

#### SOLVENT FILTRATION SYSTEMS AVAILABLE

Solvent filter systems feature air-operated diaphragm pumps and stainless steel filter chambers. Many sizes and configurations are possible, based on filtration requirements.

9347: Filter System

Filter System Detail

Maximum filtration flows from A compact, space-saving unit.

© 2008 Leatherwood Plastics All specifications are subject to change without notice.

DESIGN, PLASTIC FABRICATION AND PROCESS EQUIPMENT FOR THE SEMICONDUCTOR, PRINTED CIRCUIT BOARD AND PLATING INDUSTRIES