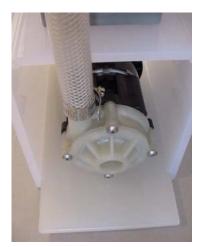

Available in a wide range of models to fit your filtration requirements, every unit is constructed with these features:

- Compact, efficient design
- All CPVC chambers
- Can be used with all standard filter cartridges, including carbon
- Filter cartridges are easily changed
- Pumps are all-polypropylene construction
- Simplicity of pump parts replacement
- Portable for flexibility of application
- Pumps isolated from solution on elevated, sloped mounting bases
- All systems supplied with braided vinyl hose
- TEFC motors optional