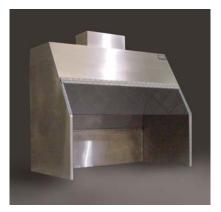

Many styles of hoods are available to meet your ventilation requirements, and can be built as a separate unit or incorporated into a modular tank system or wet process bench.

- Corrosion-resistant welded PVC construction
- Structural reinforcing for added strength
- Face or stack dampers
- Drain couplings on plenums
- Round or square duct
- Butterfly or standard rain caps
- Duct fittings and transitions as required

9379: Exhaust Hood

9385: Exhaust Hood

9396: Exhaust Enclosure

9230: Stainless Steel Fume Hood

0831: Exhaust Hood

© 2008 Leatherwood Plastics All specifications are subject to change without notice.

DESIGN, PLASTIC FABRICATION AND PROCESS EQUIPMENT FOR THE SEMICONDUCTOR, PRINTED CIRCUIT BOARD AND PLATING INDUSTRIES