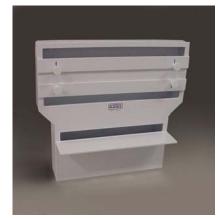

9379: Exhaust Hood

9385: Exhaust Hood

9396: Exhaust Enclosure

9230: Stainless Steel Fume Hood

0831: Exhaust Hood

© 2008 Leatherwood Plastics All specifications are subject to change without notice.

DESIGN, PLASTIC FABRICATION AND PROCESS EQUIPMENT FOR THE SEMICONDUCTOR, PRINTED CIRCUIT BOARD AND PLATING INDUSTRIES