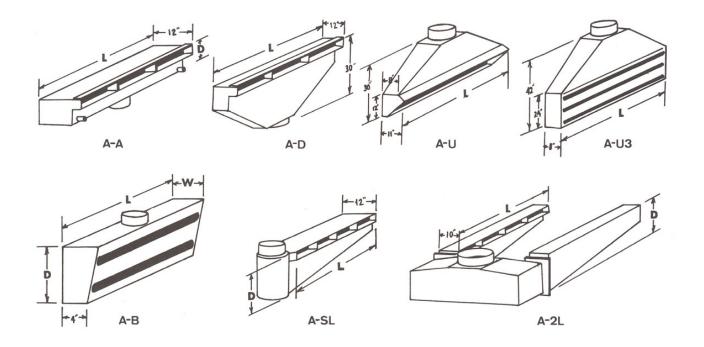

1426 Crescent Avenue :: Lewisville, Texas 75057 (972) 221-7656 :: Fax (972) 436-5735 www.leatherwood.com :: info@leatherwood.com

| A-A |    | A-D | A-U | A-U3 | A-B |    |    | A-SL |    | A-2L |    |
|-----|----|-----|-----|------|-----|----|----|------|----|------|----|
| L   | D  | L   | L   | L    | L   | D  | W  | L    | D  | L    | D  |
| 24  | 11 | 24  | 24  | 24   | 24  | 12 | 8  | 24   | 11 | 24   | 11 |
| 36  | 15 | 36  | 36  | 36   | 36  | 12 | 8  | 36   | 15 | 36   | 15 |
| 48  | 18 | 48  | 48  | 48   | 48  | 12 | 12 | 48   | 18 | 48   | 18 |
| 60  | 21 | 60  | 60  | 60   | 60  | 18 | 12 | 60   | 21 | 60   | 21 |
| 72  | 25 | 72  | 72  | 72   | 72  | 18 | 14 | 72   | 25 | 72   | 25 |
| 84  | 28 | 84  | 84  | 84   | 84  | 24 | 16 | 84   | 28 | 84   | 28 |
| 96  | 31 | 96  | 96  | 96   | 96  | 24 | 18 | 96   | 31 | 96   | 31 |
| 108 | 34 | 108 | 108 | 108  | 108 | 24 | 18 | 108  | 34 | 108  | 34 |
| 120 | 38 | 120 | 120 | 120  | 120 | 30 | 18 | 120  | 38 | 120  | 38 |
| 132 | 41 | 132 | 132 | 132  | 132 | 30 | 20 | 132  | 41 | 132  | 41 |