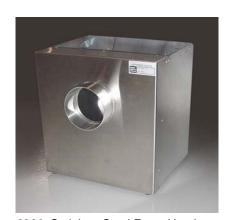

9379: Exhaust Hood

9385: Exhaust Hood

9396: Exhaust Enclosure

9230: Stainless Steel Fume Hood

0831: Exhaust Hood

© 2008 Leatherwood Plastics All specifications are subject to change without notice.

DESIGN, PLASTIC FABRICATION AND PROCESS EQUIPMENT FOR THE SEMICONDUCTOR, PRINTED CIRCUIT BOARD AND PLATING INDUSTRIES