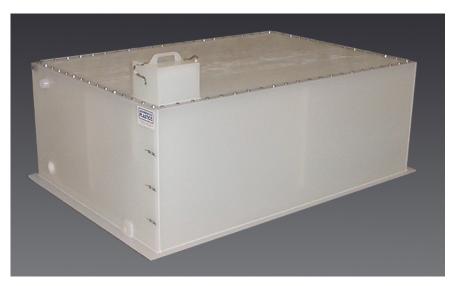

9184: 300\* Gallon UV Resistant Copolymer Polypropylene

- Fill tower with removable lid tethered to tower
- Removable tank cover
- Liquid level indicator
- Different materials of construction available

\*A wide variety of sizes and liquid capacities are available

© 2008 Leatherwood Plastics All specifications are subject to change without notice.

DESIGN, PLASTIC FABRICATION AND PROCESS EQUIPMENT FOR THE SEMICONDUCTOR, PRINTED CIRCUIT BOARD AND PLATING INDUSTRIES