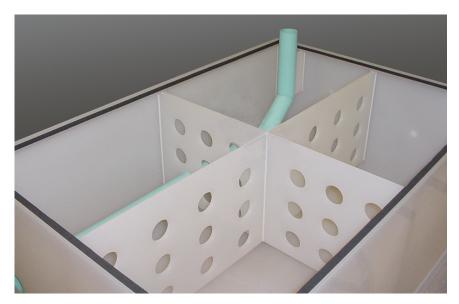

## **EMERGENCY VEHICLE WATER TANKS**

9184: Interior Baffles for Liquid Stability

- 1/2 " Perforated tank partitions
- 3" Vent overflow pipe
- 1" FPT half coupling tank fill
- 1" FPT tapped throughhole tank drain
- 2" FPT tank suction