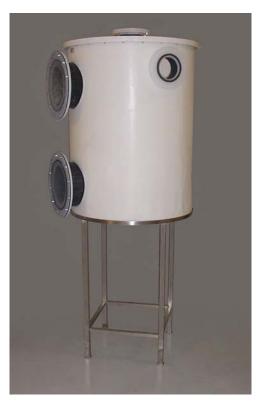

## CYLINDRICAL TANKS

Cylindrical fabricated or molded tanks can be furnished with flat or conical bottoms, and can be mounted on fiberglass, polypropylene, or epoxy-coated steel stands. Hinged lids are available as well as mixer mounts and inlet fittings. Fittings in the conical bottom allow total drainage. Tank calibration is optional. Custom sizes are our specialty.

9388: Cone Tank and Stand

© 2008 Leatherwood Plastics All specifications are subject to change without notice.

8376: Cylindrical Tank

9398: Cylindrical Tank

DESIGN, PLASTIC FABRICATION AND PROCESS EQUIPMENT FOR THE SEMICONDUCTOR, PRINTED CIRCUIT BOARD AND PLATING INDUSTRIES