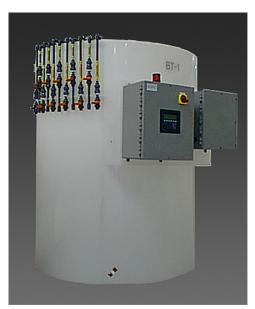

## CYLINDRICAL TANKS

Cylindrical fabricated or molded tanks can be furnished with flat or conical bottoms, and can be mounted on fiberglass, polypropylene, or epoxy-coated steel stands. Hinged lids are available as well as mixer mounts and inlet fittings. Fittings in the conical bottom allow total drainage. Tank calibration is optional. Custom sizes are our specialty.

9388: Cone Tank and Stand

© 2008 Leatherwood Plastics All specifications are subject to change without notice.

8376: Cylindrical Tank

9398: Cylindrical Tank

DESIGN, PLASTIC FABRICATION AND PROCESS EQUIPMENT FOR THE SEMICONDUCTOR, PRINTED CIRCUIT BOARD AND PLATING INDUSTRIES