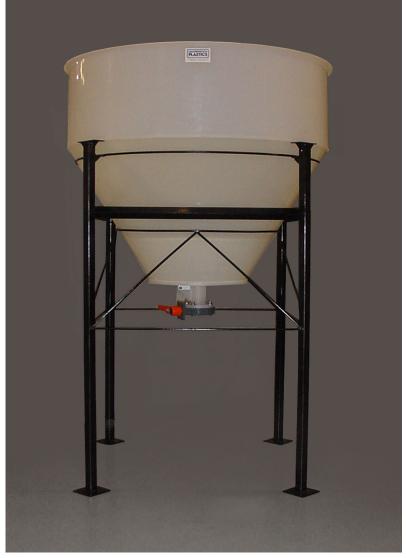

## CYLINDRICAL TANKS

Cylindrical fabricated or molded tanks can be furnished with flat or conical bottoms, and can be mounted on fiberglass, polypropylene, or epoxy-coated steel stands. Hinged lids are available as well as mixer mounts and inlet fittings. Fittings in the conical bottom allow total drainage. Tank calibration is optional. Custom sizes are our specialty.

9388: Cone Tank and Stand

© 2008 Leatherwood Plastics All specifications are subject to change without notice.

8376: Cylindrical Tank

9398: Cylindrical Tank

DESIGN, PLASTIC FABRICATION AND PROCESS EQUIPMENT FOR THE SEMICONDUCTOR, PRINTED CIRCUIT BOARD AND PLATING INDUSTRIES