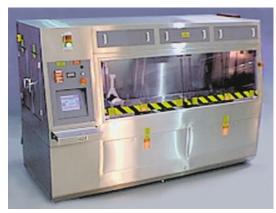

## ERGONOMICALLY CORRECT\* WET BENCHES (\*Meets SEMI S8 Standards)

Control panels are mounted beside the work deck, rather than over it. Most wiring and plumbing access is tool-secured, and easily accessible. Safety labeling meets requirements, and components are clearly marked.

Ergonomically designed, front access areas improve operator convenience.