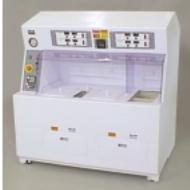

## ERGONOMICALLY CORRECT\* WET BENCHES (\*Meets SEMI S8 Standards)

Control panels are mounted beside the work deck, rather than over it. Most wiring and plumbing access is tool-secured, and easily accessible. Safety labeling meets requirements, and components are clearly marked.

Ergonomically designed, front access areas improve operator convenience.