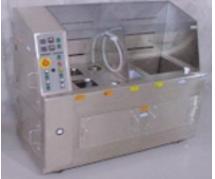

## ERGONOMICALLY CORRECT\* WET BENCHES (\*Meets SEMI S8 Standards)

Control panels are mounted beside the work deck, rather than over it. Most wiring and plumbing access is tool-secured, and easily accessible. Safety labeling meets requirements, and components are clearly marked.

Ergonomically designed, front access areas improve operator convenience.