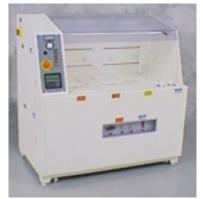

## ERGONOMICALLY CORRECT\* WET BENCHES (\*Meets SEMI S8 Standards)

Control panels are mounted beside the work deck, rather than over it. Most wiring and plumbing access is tool-secured, and easily accessible. Safety labeling meets requirements, and components are clearly marked.

Ergonomically designed, front access areas improve operator convenience.