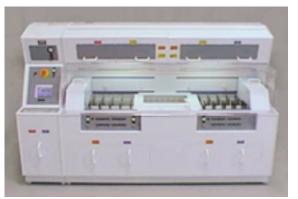

## ERGONOMICALLY CORRECT\* WET BENCHES (\*Meets SEMI S8 Standards)

Control panels are mounted beside the work deck, rather than over it. Most wiring and plumbing access is tool-secured, and easily accessible. Safety labeling meets requirements, and components are clearly marked.

Ergonomically designed, front access areas improve operator convenience.