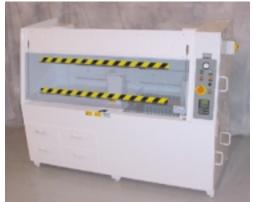

## ERGONOMICALLY CORRECT\* WET BENCHES (\*Meets SEMI S8 Standards)

Control panels are mounted beside the work deck, rather than over it. Most wiring and plumbing access is tool-secured, and easily accessible. Safety labeling meets requirements, and components are clearly marked.

Ergonomically designed, front access areas improve operator convenience.