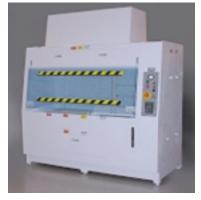

## ERGONOMICALLY CORRECT\* WET BENCHES (\*Meets SEMI S8 Standards)

Control panels are mounted beside the work deck, rather than over it. Most wiring and plumbing access is tool-secured, and easily accessible. Safety labeling meets requirements, and components are clearly marked.

Ergonomically designed, front access areas improve operator convenience.