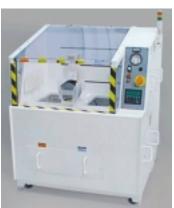

## ERGONOMICALLY CORRECT\* WET BENCHES (\*Meets SEMI S8 Standards)

Control panels are mounted beside the work deck, rather than over it. Most wiring and plumbing access is tool-secured, and easily accessible. Safety labeling meets requirements, and components are clearly marked.

Ergonomically designed, front access areas improve operator convenience.