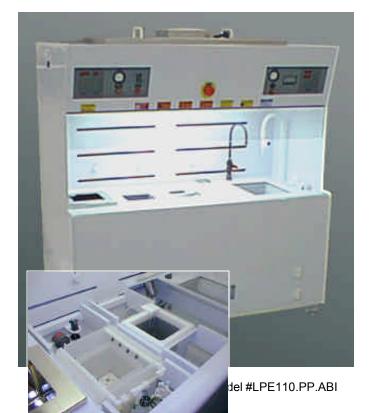

## LAMINAR FLOW WET BENCHES

Model #LPE110.PP.I

## **Laminar Flow Benches feature:**

Polypropylene construction Laminar flow HEPA fan/filter module Lighted work area Adjustable rear exhaust slots, and tank perimeter exhaust Workdeck is modular to allow for tanks or other modifications Other sizes and configurations may be built to order