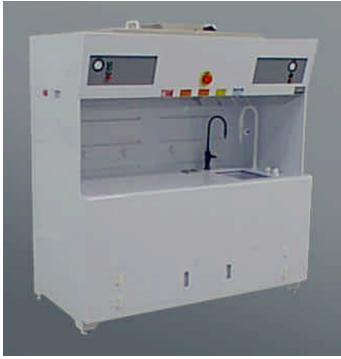

## LAMINAR FLOW WET BENCHES

Model #LPE110.PP.I

## **Laminar Flow Benches feature:**

Polypropylene construction Laminar flow HEPA fan/filter module Lighted work area Adjustable rear exhaust slots, and tank perimeter exhaust Workdeck is modular to allow for tanks or other modifications Other sizes and configurations may be built to order